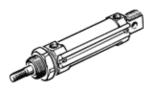

## Round cylinder DGS-25-40-PPV-A Part number: 32438 Product to be discontinued

With adjustable cushioning at both ends

Type to be discontinued. Available until 2016. See Support Portal for alternative products.

## **Data sheet**

| Feature                            | Value                                                                       |
|------------------------------------|-----------------------------------------------------------------------------|
| Stroke                             | 40 mm                                                                       |
| Piston diameter                    | 25 mm                                                                       |
| Cushioning                         | PPV: Pneumatic cushioning adjustable at both ends                           |
| Position detection                 | For proximity sensor                                                        |
| Variants                           | Single-ended piston rod                                                     |
| Operating pressure                 | 1 12 bar                                                                    |
| Mode of operation                  | double-acting                                                               |
| Operating medium                   | Compressed air in accordance with ISO8573-1:2010 [7:4:4]                    |
| Note on operating and pilot medium | Lubricated operation possible (subsequently required for further operation) |