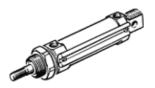

## Round cylinder DGS-25-25-PPV-A Part number: 32437 Product to be discontinued

With adjustable cushioning at both ends

Type to be discontinued. Available until 2016. See Support Portal for alternative products.

## **Data sheet**

| Feature                            | Value                                                                       |
|------------------------------------|-----------------------------------------------------------------------------|
| Stroke                             | 25 mm                                                                       |
| Piston diameter                    | 25 mm                                                                       |
| Cushioning                         | PPV: Pneumatic cushioning adjustable at both ends                           |
| Position detection                 | For proximity sensor                                                        |
| Variants                           | Single-ended piston rod                                                     |
| Operating pressure                 | 1 12 bar                                                                    |
| Mode of operation                  | double-acting                                                               |
| Operating medium                   | Compressed air in accordance with ISO8573-1:2010 [7:4:4]                    |
| Note on operating and pilot medium | Lubricated operation possible (subsequently required for further operation) |