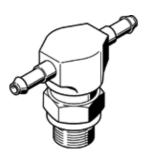

## barbed T-fitting TCN-M3-PK-3 Part number: 30983

For plastic tubing PAN, PUN, PP, PU, PR, with sealing ring, rotatable.

## **Data sheet**

| Feature                                       | Value                                                                       |
|-----------------------------------------------|-----------------------------------------------------------------------------|
| Nominal size                                  | 2 mm                                                                        |
| Type of seal on screw-in stud                 | Sealing ring                                                                |
| Operating pressure complete temperature range | -0.95 10 bar                                                                |
| Operating medium                              | Compressed air in accordance with ISO8573-1:2010 [7:-:-]                    |
| Note on operating and pilot medium            | Lubricated operation possible (subsequently required for further operation) |
| Corrosion resistance classification CRC       | 2 - Moderate corrosion stress                                               |
| PWIS conformity                               | VDMA24364-B1/B2-L                                                           |
| Ambient temperature                           | 0 60 °C                                                                     |
| Pneumatic connection, port 1                  | Male thread M3                                                              |
| Pneumatic connection, port 2                  | For tubing outside diameter 4 mm                                            |
| Materials note                                | Conforms to RoHS                                                            |
| Material housing                              | Zinc die-casting                                                            |
|                                               | High alloy steel, non-corrosive                                             |