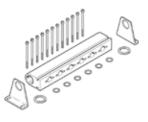

**supply manifold PAL-1/8-6-B** Part number: 30556 Classic - do not use for new projects Modern alternatives can be found by entering the first four characters of the type code in the search field.

## **Data sheet**

| Feature                        | Value                 |
|--------------------------------|-----------------------|
| Assembly position              | Any                   |
| Max. number of valve positions | 6                     |
| PWIS conformity                | VDMA24364-B1/B2-L     |
| Product weight                 | 290 g                 |
| Mounting type                  | With mounting bracket |
| Pneumatic connection, port 1   | G3/8                  |
| Materials note                 | Conforms to RoHS      |
| Material of connecting plate   | Aluminium             |
|                                | Anodised              |