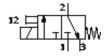

## **Data sheet**

| Feature                         | Value                                            |
|---------------------------------|--------------------------------------------------|
| Valve function                  | 3/2 closed, single solenoid                      |
| Standard nominal flow rate      | 4 l/min                                          |
| Operating pressure              | 0 7 bar                                          |
| Design structure                | Poppet seat                                      |
| Protection class                | IP40                                             |
|                                 | with plug socket                                 |
| Nominal size                    | 0.4 mm                                           |
| Type of piloting                | direct                                           |
| Switching time off              | 13 ms                                            |
| Switching time on               | 5 ms                                             |
| Duty cycle                      | 100%                                             |
| Characteristic coil data        | 24V DC: 0,55W                                    |
| Operating medium                | Dried compressed air, lubricated or unlubricated |
| Medium temperature              | -5 50 °C                                         |
| Ambient temperature             | -5 50 °C                                         |
| Product weight                  | 20 g                                             |
| Mounting type                   | with through hole                                |
| Pneumatic connection, port 1    | Sub-base                                         |
| Pneumatic connection, port 2    | Sub-base                                         |
| Pneumatic connection, port 3    | Sub-base                                         |
| Materials information for seals | NBR                                              |
| Materials information, housing  | Aluminium die cast                               |