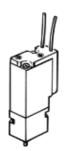

## Solenoid valve **MZH-3-0,4-K** Part number: 30210

**FESTO** 

Micro Pneumatic, with solenoid coil and manual override, without plug