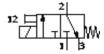

## **Data sheet**

| Feature                         | Value                                            |
|---------------------------------|--------------------------------------------------|
| Valve function                  | 3/2 closed, single solenoid                      |
| Standard nominal flow rate      | 4 l/min                                          |
| Operating pressure              | 0 7 bar                                          |
| Design structure                | Poppet seat                                      |
| Protection class                | IP40                                             |
|                                 | with plug socket                                 |
| Nominal size                    | 0.4 mm                                           |
| Type of piloting                | direct                                           |
| Switching time off              | 4 ms                                             |
| Switching time on               | 4 ms                                             |
| Duty cycle                      | 100%                                             |
| Characteristic coil data        | 24V DC: 0,5W                                     |
| Operating medium                | Dried compressed air, lubricated or unlubricated |
| Medium temperature              | -5 50 °C                                         |
| Ambient temperature             | -5 50 °C                                         |
| Product weight                  | 20 g                                             |
| Mounting type                   | with through hole                                |
| Pneumatic connection, port 1    | Sub-base                                         |
| Pneumatic connection, port 2    | Sub-base                                         |
| Pneumatic connection, port 3    | Sub-base                                         |
| Materials information for seals | NBR                                              |
| Materials information, housing  | Aluminium die cast                               |