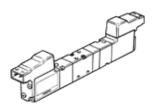

## Solenoid valve MZH-5/3G-M3-L-LED Part number: 30196

**FESTO** 

Micro Pneumatic, with solenoid coil and manual override, without plug