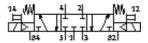

## **Data sheet**

| Feature                         | Value                                            |
|---------------------------------|--------------------------------------------------|
| Valve function                  | 5/3 closed                                       |
| Standard nominal flow rate      | 40 l/min                                         |
| Operating pressure              | 2 7 bar                                          |
| Design structure                | Piston slide                                     |
| Protection class                | IP40                                             |
|                                 | with plug socket                                 |
| Nominal size                    | 1.5 mm                                           |
| Type of piloting                | Piloted                                          |
| Switching time off              | 30 ms                                            |
| Switching time on               | 6 ms                                             |
| Duty cycle                      | 100%                                             |
| Characteristic coil data        | 24V DC: 0,55W                                    |
| Operating medium                | Dried compressed air, lubricated or unlubricated |
| Medium temperature              | -5 50 °C                                         |
| Ambient temperature             | -5 50 °C                                         |
| Product weight                  | 50 g                                             |
| Mounting type                   | with through hole                                |
| Pneumatic connection, port 1    | Sub-base                                         |
|                                 | M3                                               |
| Pneumatic connection, port 2    | Sub-base                                         |
|                                 | M3                                               |
| Pneumatic connection, port 3    | Sub-base                                         |
|                                 | M3                                               |
| Pneumatic connection, port 4    | Sub-base                                         |
| Pneumatic connection, port 5    | Sub-base                                         |
| Materials information for seals | NBR                                              |
| Materials information, housing  | Aluminium die cast                               |