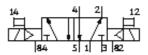

## Solenoid valve JMZH-5/2-M3-L-LED Part number: 30195

**FESTO** 

With solenoid coils and manual override, without plug sockets.

## **Data sheet**

| Feature                         | Value                                            |
|---------------------------------|--------------------------------------------------|
| Valve function                  | 5/2 bistable                                     |
| Standard nominal flow rate      | 80 l/min                                         |
| Operating pressure              | 2 7 bar                                          |
| Design structure                | Piston slide                                     |
| Protection class                | IP40                                             |
|                                 | with plug socket                                 |
| Nominal size                    | 1.5 mm                                           |
| Type of piloting                | Piloted                                          |
| Switching time reversal         | 6 ms                                             |
| Duty cycle                      | 100%                                             |
| Characteristic coil data        | 24V DC: 0,55W                                    |
| Operating medium                | Dried compressed air, lubricated or unlubricated |
| Medium temperature              | -5 50 °C                                         |
| Ambient temperature             | -5 50 °C                                         |
| Product weight                  | 55 g                                             |
| Mounting type                   | with through hole                                |
| Pneumatic connection, port 1    | Sub-base Sub-base                                |
|                                 | M3                                               |
| Pneumatic connection, port 2    | Sub-base Sub-base                                |
|                                 | M3                                               |
| Pneumatic connection, port 3    | Sub-base                                         |
|                                 | M3                                               |
| Pneumatic connection, port 4    | Sub-base                                         |
| Pneumatic connection, port 5    | Sub-base                                         |
| Materials information for seals | NBR                                              |
| Materials information, housing  | Aluminium die cast                               |