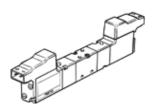

## Solenoid valve JMZH-5/2-M3-L-LED Part number: 30195

**FESTO** 

With solenoid coils and manual override, without plug sockets.