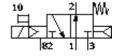

## **Data sheet**

| Feature                         | Value                                            |
|---------------------------------|--------------------------------------------------|
| Valve function                  | 3/2 open, single solenoid                        |
| Standard nominal flow rate      | 80 l/min                                         |
| Operating pressure              | 2 7 bar                                          |
| Design structure                | Piston slide                                     |
| Protection class                | IP40                                             |
|                                 | with plug socket                                 |
| Nominal size                    | 1.5 mm                                           |
| Type of piloting                | Piloted                                          |
| Switching time off              | 21 ms                                            |
| Switching time on               | 7 ms                                             |
| Duty cycle                      | 100%                                             |
| Characteristic coil data        | 24V DC: 0,55W                                    |
| Operating medium                | Dried compressed air, lubricated or unlubricated |
| Medium temperature              | -5 50 °C                                         |
| Ambient temperature             | -5 50 °C                                         |
| Product weight                  | 30 g                                             |
| Mounting type                   | with through hole                                |
| Pneumatic connection, port 1    | Sub-base                                         |
|                                 | M3                                               |
| Pneumatic connection, port 2    | Sub-base                                         |
|                                 | M3                                               |
| Pneumatic connection, port 3    | Sub-base                                         |
|                                 | M3                                               |
| Pneumatic connection, port 4    | Sub-base                                         |
| Pneumatic connection, port 5    | Sub-base                                         |
| Materials information for seals | NBR                                              |
| Materials information, housing  | Aluminium die cast                               |