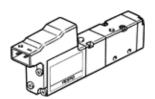

## Solenoid valve MOZH-3-M3-L-LED Part number: 30193

**FESTO** 

Micro Pneumatic with solenoid coil and manual override, without plug