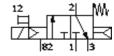

## **Data sheet**

| Feature                         | Value                                            |
|---------------------------------|--------------------------------------------------|
| Valve function                  | 3/2 closed, single solenoid                      |
| Standard nominal flow rate      | 80 l/min                                         |
| Operating pressure              | 2 7 bar                                          |
| Design structure                | Piston slide                                     |
| Protection class                | IP40                                             |
|                                 | with plug socket                                 |
| Nominal size                    | 1.5 mm                                           |
| Type of piloting                | Piloted                                          |
| Switching time off              | 23 ms                                            |
| Switching time on               | 7 ms                                             |
| Duty cycle                      | 100%                                             |
| Characteristic coil data        | 24V DC: 0,55W                                    |
| Operating medium                | Dried compressed air, lubricated or unlubricated |
| Medium temperature              | -5 50 °C                                         |
| Ambient temperature             | -5 50 °C                                         |
| Product weight                  | 30 g                                             |
| Mounting type                   | with through hole                                |
| Pneumatic connection, port 1    | Sub-base                                         |
|                                 | M3                                               |
| Pneumatic connection, port 2    | Sub-base                                         |
|                                 | M3                                               |
| Pneumatic connection, port 3    | Sub-base                                         |
|                                 | M3                                               |
| Pneumatic connection, port 4    | Sub-base                                         |
| Pneumatic connection, port 5    | Sub-base                                         |
| Materials information for seals | NBR                                              |
| Materials information, housing  | Aluminium die cast                               |