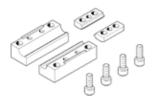

## profile mounting EAHF-V2-32/40-P Part number: 2838839 ★ Core product range

For mounting the electric cylinder via the profile.