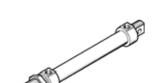

## Round cylinder DGS-40-40-PPV Part number: 2478 Product to be discontinued

With adjustable cushioning at both ends

Type to be discontinued. Available until 2016. See Support Portal for alternative products.