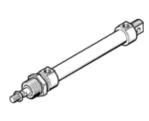

## Round cylinder DGS-25-200 Part number: 2473 Product to be discontinued

Part number: 2473 Product to be discontinued Variants without end-position cushioning Type to be discontinued. Available until 2016. See Support Portal for alternative products.

## **Data sheet**

| Feature                                    | Value                                                                       |
|--------------------------------------------|-----------------------------------------------------------------------------|
| Stroke                                     | 200 mm                                                                      |
| Piston diameter                            | 25 mm                                                                       |
| Cushioning                                 | No cushioning                                                               |
| Position detection                         | No                                                                          |
| Variants                                   | Single-ended piston rod                                                     |
| Operating pressure                         | 1 12 bar                                                                    |
| Mode of operation                          | double-acting                                                               |
| Operating medium                           | Compressed air in accordance with ISO8573-1:2010 [7:4:4]                    |
| Note on operating and pilot medium         | Lubricated operation possible (subsequently required for further operation) |
| Ambient temperature                        | -20 80 °C                                                                   |
| Theoretical force at 6 bar, return stroke  | 247 N                                                                       |
| Theoretical force at 6 bar, advance stroke | 295 N                                                                       |
| Pneumatic connection                       | G1/8                                                                        |