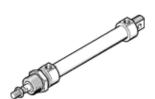

## Round cylinder DGS-25-140 Part number: 2472 Product to be discontinued

Variants without end-position cushioning

Type to be discontinued. Available until 2016. See Support Portal for alternative products.