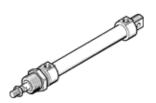

## Round cylinder DGS-25-40 Part number: 2470 Product to be discontinued

Variants without end-position cushioning

Type to be discontinued. Available until 2016. See Support Portal for alternative products.

## **Data sheet**

| Feature                                    | Value                                                                       |
|--------------------------------------------|-----------------------------------------------------------------------------|
| Stroke                                     | 40 mm                                                                       |
| Piston diameter                            | 25 mm                                                                       |
| Cushioning                                 | No cushioning                                                               |
| Position detection                         | No                                                                          |
| Variants                                   | Single-ended piston rod                                                     |
| Operating pressure                         | 1 12 bar                                                                    |
| Mode of operation                          | double-acting                                                               |
| Operating medium                           | Compressed air in accordance with ISO8573-1:2010 [7:4:4]                    |
| Note on operating and pilot medium         | Lubricated operation possible (subsequently required for further operation) |
| Ambient temperature                        | -20 80 °C                                                                   |
| Theoretical force at 6 bar, return stroke  | 247 N                                                                       |
| Theoretical force at 6 bar, advance stroke | 295 N                                                                       |
| Pneumatic connection                       | G1/8                                                                        |