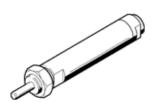

## round cylinder EG-16-80 Part number: 2421

**FESTO** 

With spring return

## **Data sheet**

| Feature                                    | Value                                                                       |
|--------------------------------------------|-----------------------------------------------------------------------------|
| Stroke                                     | 80 mm                                                                       |
| Piston diameter                            | 16 mm                                                                       |
| Cushioning                                 | No cushioning                                                               |
| Position detection                         | No                                                                          |
| Variants                                   | Single-ended piston rod                                                     |
| Operating pressure                         | 2 8 bar                                                                     |
| Mode of operation                          | single-acting                                                               |
|                                            | pushing action                                                              |
| Operating medium                           | Compressed air in accordance with ISO8573-1:2010 [7:4:4]                    |
| Note on operating and pilot medium         | Lubricated operation possible (subsequently required for further operation) |
| And his at the same and the                |                                                                             |
| Ambient temperature                        | -20 80 °C                                                                   |
| Theoretical force at 6 bar, advance stroke | 121 N                                                                       |
| Pneumatic connection                       | G1/8                                                                        |