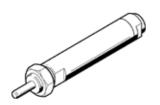

## round cylinder EG-16-40 Part number: 2420

With spring return







## **Data sheet**

| Feature                                    | Value                                                            |
|--------------------------------------------|------------------------------------------------------------------|
| Stroke                                     | 40 mm                                                            |
| Piston diameter                            | 16 mm                                                            |
| Cushioning                                 | No cushioning                                                    |
| Position detection                         | No                                                               |
| Variants                                   | Single-ended piston rod