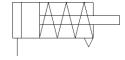

## round cylinder EG-16-40 Part number: 2420

With spring return







## **Data sheet**

| Feature                                    | Value                                                            |
|--------------------------------------------|------------------------------------------------------------------|
| Stroke                                     | 40 mm                                                            |
| Piston diameter                            | 16 mm                                                            |
| Cushioning                                 | No cushioning                                                    |
| Position detection                         | No                                                               |
| Variants                                   | Single-ended piston rod