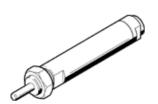

## round cylinder EG-12-25 Part number: 2416

**FESTO** 

With spring return

## **Data sheet**

| Feature                                    | Value                                                            |
|--------------------------------------------|------------------------------------------------------------------|
| Stroke                                     | 25 mm                                                            |
| Piston diameter                            | 12 mm                                                            |
| Cushioning                                 | No cushioning                                                    |
| Position detection                         | No                                                               |
| Variants                                   | Single-ended piston rod                                          |
| Operating pressure                         | 2 8 bar                                                          |
| Mode of operation                          | single-acting                                                    |
|                                            | pushing action                                                   |
| Operating medium                           | Compressed air in accordance with ISO8573-1:2010 [7:4:4]         |
| Note on operating and pilot medium         | Lubricated operation possible (subsequently required for further |
|                                            | operation)                                                       |
| Ambient temperature                        | -20 80 °C                                                        |
| Theoretical force at 6 bar, advance stroke | 68 N                                                             |
| Pneumatic connection                       | G1/8                                                             |