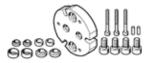

## adapter kit DHAA-G-G3-20-B13-35 Part number: 2371422

## **Data sheet**

| Feature                                 | Value                                 |  |
|-----------------------------------------|---------------------------------------|--|
| Size                                    | 35                                    |  |
| Assembly position                       | Any                                   |  |
| Corrosion resistance classification CRC | 2 - Moderate corrosion stress         |  |
| PWIS conformity                         | VDMA24364-B1/B2-L                     |  |
| Product weight                          | 105 g                                 |  |
| Mounting type                           | With through-hole and screw           |  |
|                                         | With centring sleeve and centring pin |  |
| Materials note                          | Conforms to RoHS                      |  |
| Material adapter plate                  | Wrought Aluminium alloy               |  |
| Material screws                         | Steel                                 |  |
| Material of centring elements           | Steel                                 |  |