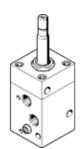

## solenoid valve MOCH-3-1/4 Part number: 2210 Product to be discontinued

With manual override.

Type to be discontinued. Available until 2022. See Support Portal for alternative products.

**FESTO** 