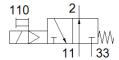

## **Data sheet**

| Feature                      | Value                   |
|------------------------------|-------------------------|
| Valve function               | 3/2 open, monostable    |
| Type of actuation            | electrical              |
| Operating pressure           | 0 10 bar                |
| Design structure             | Poppet seat             |
| Type of reset                | mechanical spring       |
| Sealing principle            | soft                    |
| Type of piloting             | Piloted                 |
| Pneumatic connection, port 1 | G1/4                    |
| Pneumatic connection, port 2 | G1/4                    |
| Pneumatic connection, port 3 | G1/4                    |
| Materials note               | Conforms to RoHS        |
| Material seals               | NBR                     |
| Material housing             | Wrought Aluminium alloy |