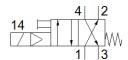

## **Data sheet**

| Feature                      | Value             |
|------------------------------|-------------------|
| Valve function               | 4/2 monostable    |
| Type of actuation            | electrical        |
| Operating pressure           | 2 10 bar          |
| Design structure             | Poppet seat       |
| Type of reset                | mechanical spring |
| Protection class             | IP65              |
| Sealing principle            | soft              |
| Type of piloting             | Piloted           |
| Switching time off           | 23 ms             |
| Switching time on            | 16 ms             |
| Medium temperature           | -10 60 °C         |
| Ambient temperature          | -5 40 °C          |
| Pneumatic connection, port 1 | G1/4              |
| Pneumatic connection, port 2 | G1/4              |
| Pneumatic connection, port 3 | G1/4              |
| Pneumatic connection, port 4 | G1/4              |
| Materials note               | Conforms to RoHS  |
| Material housing             | Aluminium casting |