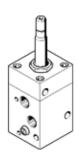

## solenoid valve MCH-4-1/4 Part number: 2201 Product to be discontinued

Type to be discontinued. Available until 2022. See Support Portal for alternative products.

## **Data sheet**

| Feature                      | Value             |
|------------------------------|-------------------|
| Valve function               | 4/2 monostable    |
| Type of actuation            | electrical        |
| Operating pressure           | 2 10 bar          |
| Design structure             | Poppet seat       |
| Type of reset                | mechanical spring |
| Protection class             | IP65              |
| Sealing principle            | soft              |
| Type of piloting             | Piloted           |
| Switching time off           | 23 ms             |
| Switching time on            | 16 ms             |
| Medium temperature           | -10 60 °C         |
| Ambient temperature          | -5 40 °C          |
| Pneumatic connection, port 1 | G1/4              |
| Pneumatic connection, port 2 | G1/4              |
| Pneumatic connection, port 3 | G1/4              |
| Pneumatic connection, port 4 | G1/4              |
| Materials note               | Conforms to RoHS  |
| Material housing             | Aluminium casting |