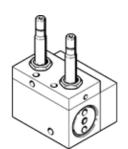

## solenoid valve

JMC-4-1/4 Part number: 2136 Product to be discontinued

With manual override.

Type to be discontinued. Available until 2022. See Support Portal for alternative products.

**FESTO** 