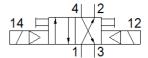

## **Data sheet**

| Feature                      | Value          |
|------------------------------|----------------|
| Valve function               | 4/2 bistable   |
| Type of actuation            | electrical     |
| Operating pressure           | 2 10 bar       |
| Type of piloting             | Piloted        |
| Flow direction               | non reversible |
| Pneumatic connection, port 1 | G1/4           |
| Pneumatic connection, port 2 | G1/4           |
| Pneumatic connection, port 3 | G1/4           |
| Pneumatic connection, port 4 | G1/4           |
| Pneumatic connection, port 5 | G1/4           |