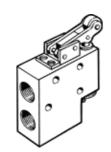

## one-way flow control valve GRR-1/2 Part number: 2111

**FESTO** 

With roller lever and adjustable output flow rate