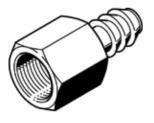

## barbed hose fitting C-1/2-P-13 Part number: 2026

## Data sheet

| Feature                            | Value                                                            |
|------------------------------------|------------------------------------------------------------------|
| Nominal size                       | 11 mm                                                            |
| Operating medium                   | Compressed air in accordance with ISO8573-1:2010 [7:-:-]         |
| Note on operating and pilot medium | Lubricated operation possible (subsequently required for further |
|                                    | operation)                                                       |
| PWIS conformity                    | VDMA24364-B1/B2-L                                                |
| Pneumatic connection, port 1       | Female thread G1/2                                               |
| Pneumatic connection, port 2       | For tubing internal diameter 13 mm                               |