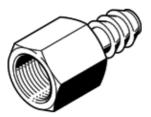

## barbed hose fitting C-3/8-P-9 Part number: 2025

C-3/8-P-9
Part number: 2025

## **Data sheet**

| Feature                            | Value                                                            |
|------------------------------------|------------------------------------------------------------------|
| Nominal size                       | 6.5 mm                                                           |
| Operating medium                   | Compressed air in accordance with ISO8573-1:2010 [7:-:-]         |
| Note on operating and pilot medium | Lubricated operation possible (subsequently required for further |
|                                    | operation)                                                       |
| PWIS conformity                    | VDMA24364-B1/B2-L                                                |
| Pneumatic connection, port 1       | Female thread G3/8                                               |
| Pneumatic connection, port 2       | For tubing internal diameter 9 mm                                |