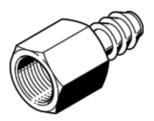

## barbed hose fitting C-3/8-P-6 Part number: 2024

## **Data sheet**

| Feature                            | Value                                                            |
|------------------------------------|------------------------------------------------------------------|
| Nominal size                       | 4.5 mm                                                           |
| Operating medium                   | Compressed air in accordance with ISO8573-1:2010 [7:-:-]         |
| Note on operating and pilot medium | Lubricated operation possible (subsequently required for further |
|                                    | operation)                                                       |
| PWIS conformity                    | VDMA24364-B1/B2-L                                                |
| Pneumatic connection, port 1       | Female thread G3/8                                               |
| Pneumatic connection, port 2       | For tubing outside diameter 8 mm                                 |