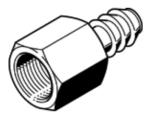

## barbed hose fitting C-1/4-P-6 Part number: 2022

## Data sheet

| Feature                            | Value                                                            |
|------------------------------------|------------------------------------------------------------------|
| Nominal size                       | 4.5 mm                                                           |
| Operating medium                   | Compressed air in accordance with ISO8573-1:2010 [7:-:-]         |
| Note on operating and pilot medium | Lubricated operation possible (subsequently required for further |
|                                    | operation)                                                       |
| PWIS conformity                    | VDMA24364-B1/B2-L                                                |
| Pneumatic connection, port 1       | Female thread 1/4                                                |
| Pneumatic connection, port 2       | For tubing outside diameter 8 mm                                 |