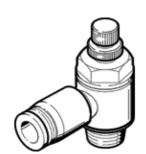

## One-way flow control valve GRLA-E-1/8-QS-8 Part number: 197484

**FESTO** 

For exhaust air flow control, with swivel joint. This product is only available if ordered from Festo Korea Co. Ltd.