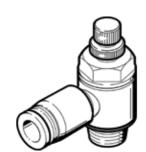

## One-way flow control valve GRLA-E-M5-QS-6 Part number: 197481

**FESTO** 

For exhaust air flow control, with swivel joint. This product is only available if ordered from Festo Korea Co. Ltd.