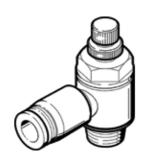

## One-way flow control valve GRLA-E-M5-QS-4 Part number: 197480

**FESTO** 

For exhaust air flow control, with swivel joint. This product is only available if ordered from Festo Korea Co. Ltd.