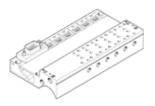

## Manifold block MHA2-PR10-3-M5-PI-D25

Part number: 197469

**FESTO** 

with base plugs and electrical multi-pin plug, for manifold block valves  $\ensuremath{\mathsf{MHA2-...-PI}}$ 

Discontinued, available through 2007

## **Data sheet**

| Feature                                 | Value                         |
|-----------------------------------------|-------------------------------|
| Max. number of valve positions          | 10                            |
| Corrosion resistance classification CRC | 2                             |
| Mounting method for sub-base            | with through hole             |
|                                         | with top-hat rail             |
| Mounting method for valve               | with internal (female) thread |
| Pneumatic ports 1/33                    | M7                            |
| Pneumatic connection, port 2            | M5                            |
| Pneumatic ports 3/11                    | M7                            |
| Materials note                          | Free of copper and PTFE       |
| Materials information for sub-base      | Wrought Aluminium alloy       |