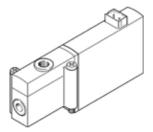

## Solenoid valve MHP2-M1H-3/2G-M5-TC Part number: 197434

Semi in-line valve for individual and manifold mounting, fast switching, with plug connector on top Discontinued, available through 2007