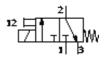

## **Data sheet**

| Feature                                 | Value                                                   |
|-----------------------------------------|---------------------------------------------------------|
| Valve function                          | 3/2 closed, single solenoid                             |
| Type of actuation                       | electrical                                              |
| Width                                   | 10 mm                                                   |
| Standard nominal flow rate              | 100 l/min                                               |
| Pneumatic working line                  | M5                                                      |
| Operating voltage                       | 24V DC                                                  |
| Operating pressure                      | -0.9 8 bar                                              |
| Design structure                        | Pressure-relieved poppet valve                          |
| Type of reset                           | mechanical spring                                       |
| Protection class                        | IP40                                                    |
| Authorisation                           | c UL us - Recognized (OL)                               |
| Nominal size                            | 2 mm                                                    |
| Grid dimension                          | 14 mm                                                   |
| Exhaust-air function                    | throttleable                                            |
| Sealing principle                       | soft                                                    |
| Assembly position                       | Any                                                     |
| Manual override                         | Pushing                                                 |
| Type of piloting                        | direct                                                  |
| Flow direction                          | reversible with restrictions                            |
| Maximum switching frequency             | 130 Hz                                                  |
| Switching time off                      | 7 ms                                                    |
| Switching time on                       | 7 ms                                                    |
| Duty cycle                              | 100%                                                    |
| Characteristic coil data                | 24V DC: 2,88W                                           |
| Permissible voltage fluctuation         | +/- 10 %                                                |
| Operating medium                        | Filtered, unlubricated compressed air, 40 µm filtration |
|                                         | Filtered, lubricated compressed air, 40 µm filtration   |
| Corrosion resistance classification CRC | 2                                                       |
| Medium temperature                      | -5 40 °C                                                |
| Ambient temperature                     | -5 40 °C                                                |
| Product weight                          | 50 g                                                    |
| Mounting type                           | On sub-base                                             |
| Pneumatic connection, port 1            | Sub-base                                                |
| Pneumatic connection, port 2            | M5                                                      |
| Pneumatic connection, port 3            | Sub-base                                                |
| Materials note                          | Free of copper and PTFE                                 |
| Materials information for seals         | HNBR                                                    |
|                                         | NBR                                                     |
| Materials information, housing          | Zinc die-casting                                        |
|                                         | coated                                                  |
| Screw material data                     | Steel                                                   |
|                                         | Galvanised                                              |