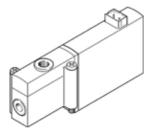

## Solenoid valve MHP2-M5H-3/2G-M5-TC Part number: 197433

Semi in-line valve for individual and manifold mounting, fast switching, with plug connector on top Discontinued, available through 2007