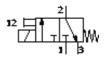

## **Data sheet**

| Feature                                 | Value                                                   |
|-----------------------------------------|---------------------------------------------------------|
| Valve function                          | 3/2 closed, single solenoid                             |
| Type of actuation                       | electrical                                              |
| Width                                   | 10 mm                                                   |
| Standard nominal flow rate              | 100 l/min                                               |
| Pneumatic working line                  | M5                                                      |
| Operating voltage                       | 12V DC                                                  |
| Operating pressure                      | -0.9 8 bar                                              |
| Design structure                        | Pressure-relieved poppet valve                          |
| Type of reset                           | mechanical spring                                       |
| Protection class                        | IP40                                                    |
| Authorisation                           | c UL us - Recognized (OL)                               |
| Nominal size                            | 2 mm                                                    |
| Grid dimension                          | 14 mm                                                   |
| Exhaust-air function                    | throttleable                                            |
| Sealing principle                       | soft                                                    |
| Assembly position                       | Any                                                     |
| Manual override                         | Pushing                                                 |
| Type of piloting                        | direct                                                  |
| Flow direction                          | reversible with restrictions                            |
| Maximum switching frequency             | 130 Hz                                                  |
| Switching time off                      | 7 ms                                                    |
| Switching time on                       | 7 ms                                                    |
| Duty cycle                              | 100%                                                    |
| Characteristic coil data                | 12V DC: 2,88W                                           |
| Permissible voltage fluctuation         | +/- 10 %                                                |
| Operating medium                        | Filtered, unlubricated compressed air, 40 µm filtration |
|                                         | Filtered, lubricated compressed air, 40 µm filtration   |
| Corrosion resistance classification CRC | 2                                                       |
| Medium temperature                      | -5 40 °C                                                |
| Ambient temperature                     | -5 40 °C                                                |
| Product weight                          | 50 g                                                    |
| Mounting type                           | On sub-base                                             |
| Pneumatic connection, port 1            | Sub-base                                                |
| Pneumatic connection, port 2            | M5                                                      |
| Pneumatic connection, port 3            | Sub-base                                                |
| Materials note                          | Free of copper and PTFE                                 |
| Materials information for seals         | HNBR                                                    |
|                                         | NBR                                                     |
| Materials information, housing          | Zinc die-casting                                        |
|                                         | coated                                                  |
| Screw material data                     | Steel                                                   |
|                                         | Galvanised                                              |