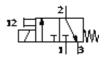

## Solenoid valve MHP2-M4H-3/2G-M5-TC Part number: 197432

Semi in-line valve for individual and manifold mounting, fast switching, with plug connector on top Discontinued, available through 2007

## **Data sheet**

| Feature                                 | Value                                                   |
|-----------------------------------------|---------------------------------------------------------|
| Valve function                          | 3/2 closed, single solenoid                             |
| Type of actuation                       | electrical                                              |
| Width                                   | 10 mm                                                   |
| Standard nominal flow rate              | 100 l/min                                               |
| Pneumatic working line                  | M5                                                      |
| Operating voltage                       | 5V DC                                                   |
| Operating pressure                      | -0.9 8 bar                                              |
| Design structure                        | Pressure-relieved poppet valve                          |
| Type of reset                           | mechanical spring                                       |
| Protection class                        | IP40                                                    |
| Authorisation                           | c UL us - Recognized (OL)                               |
| Nominal size                            | 2 mm                                                    |
| Grid dimension                          | 14 mm                                                   |
| Exhaust-air function                    | throttleable                                            |
| Sealing principle                       | soft                                                    |
| Assembly position                       | Any                                                     |
| Manual override                         | Pushing                                                 |
| Type of piloting                        | direct                                                  |
| Flow direction                          | reversible with restrictions                            |
| Maximum switching frequency             | 130 Hz                                                  |
| Switching time off                      | 7 ms                                                    |
| Switching time on                       | 7 ms                                                    |
| Duty cycle                              | 100%                                                    |
| Characteristic coil data                | 5V DC: 2,88W                                            |
| Permissible voltage fluctuation         | +/- 10 %                                                |
| Operating medium                        | Filtered, unlubricated compressed air, 40 µm filtration |
|                                         | Filtered, lubricated compressed air, 40 µm filtration   |
| Corrosion resistance classification CRC | 2                                                       |
| Medium temperature                      | -5 40 °C                                                |
| Ambient temperature                     | -5 40 °C                                                |
| Product weight                          | 50 g                                                    |
| Mounting type                           | On sub-base                                             |
| Pneumatic connection, port 1            | Sub-base                                                |
| Pneumatic connection, port 2            | M5                                                      |
| Pneumatic connection, port 3            | Sub-base                                                |
| Materials note                          | Free of copper and PTFE                                 |
| Materials information for seals         | HNBR                                                    |
|                                         | NBR                                                     |
| Materials information, housing          | Zinc die-casting                                        |
|                                         | coated                                                  |
| Screw material data                     | Steel                                                   |
|                                         | Galvanised                                              |