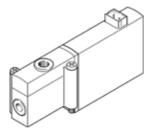

## Solenoid valve MHP2-M4H-3/2G-M5-TC Part number: 197432

Semi in-line valve for individual and manifold mounting, fast switching, with plug connector on top Discontinued, available through 2007