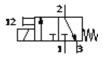

## **Data sheet**

| Feature                                 | Value                                                   |
|-----------------------------------------|---------------------------------------------------------|
| Valve function                          | 3/2 closed, single solenoid                             |
| Type of actuation                       | electrical                                              |
| Width                                   | 10 mm                                                   |
| Standard nominal flow rate              | 100 l/min                                               |
| Pneumatic working line                  | Sub-base                                                |
| Operating voltage                       | 24V DC                                                  |
| Operating pressure                      | -0.9 8 bar                                              |
| Design structure                        | Pressure-relieved poppet valve                          |
| Type of reset                           | mechanical spring                                       |
| Protection class                        | IP40                                                    |
| Authorisation                           | c UL us - Recognized (OL)                               |
| Nominal size                            | 2 mm                                                    |
| Grid dimension                          | 14 mm                                                   |
| Exhaust-air function                    | throttleable                                            |
| Sealing principle                       | soft                                                    |
| Assembly position                       | Any                                                     |
| Manual override                         | Pushing                                                 |
| Type of piloting                        | direct                                                  |
| Flow direction                          | reversible with restrictions                            |
| Maximum switching frequency             | 130 Hz                                                  |
| Switching time off                      | 7 ms                                                    |
| Switching time on                       | 7 ms                                                    |
| Duty cycle                              | 100%                                                    |
| Characteristic coil data                | 24V DC: 2,88W                                           |
| Permissible voltage fluctuation         | +/- 10 %                                                |
| Operating medium                        | Filtered, unlubricated compressed air, 40 µm filtration |
|                                         | Filtered, lubricated compressed air, 40 µm filtration   |
| Corrosion resistance classification CRC | 2                                                       |
| Medium temperature                      | -5 40 °C                                                |
| Ambient temperature                     | -5 40 °C                                                |
| Product weight                          | 50 g                                                    |
| Mounting type                           | On sub-base                                             |
| Pneumatic connection, port 1            | Sub-base                                                |
| Pneumatic connection, port 2            | Sub-base                                                |
| Pneumatic connection, port 3            | Sub-base                                                |
| Materials note                          | Free of copper and PTFE                                 |
| Materials information for seals         | HNBR                                                    |
|                                         | NBR                                                     |
| Materials information, housing          | Zinc die-casting                                        |
|                                         | coated                                                  |
| Screw material data                     | Steel                                                   |
|                                         | Galvanised                                              |