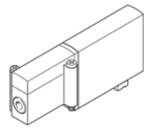

## Solenoid valve MHA2-M1H-3/2G-2-PI Part number: 197428

manifold block valve for individual and battery mounting, fast switching, with plug connection below (plug-in). Discontinued, available through 2007