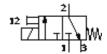

## **Data sheet**

| Feature                                 | Value                                                   |
|-----------------------------------------|---------------------------------------------------------|
| Valve function                          | 3/2 closed, single solenoid                             |
| Type of actuation                       | electrical                                              |
| Width                                   | 10 mm                                                   |
| Standard nominal flow rate              | 100 l/min                                               |
| Pneumatic working line                  | Sub-base                                                |
| Operating voltage                       | 24V DC                                                  |
| Operating pressure                      | -0.9 8 bar                                              |
| Design structure                        | Pressure-relieved poppet valve                          |
| Type of reset                           | mechanical spring                                       |
| Protection class                        | IP40                                                    |
| Authorisation                           | c UL us - Recognized (OL)                               |
| Nominal size                            | 2 mm                                                    |
| Grid dimension                          | 14 mm                                                   |
| Exhaust-air function                    | throttleable                                            |
| Sealing principle                       | soft                                                    |
| Assembly position                       | Any                                                     |
| Manual override                         | Pushing                                                 |
| Type of piloting                        | direct                                                  |
| Flow direction                          | reversible with restrictions                            |
| Maximum switching frequency             | 130 Hz                                                  |
| Switching time off                      | 7 ms                                                    |
| Switching time on                       | 7 ms                                                    |
| Duty cycle                              | 100%                                                    |
| Characteristic coil data                | 24V DC: 2,88W                                           |
| Permissible voltage fluctuation         | +/- 10 %                                                |
| Operating medium                        | Filtered, unlubricated compressed air, 40 µm filtration |
|                                         | Filtered, lubricated compressed air, 40 µm filtration   |
| Corrosion resistance classification CRC | 2                                                       |
| Medium temperature                      | -5 40 °C                                                |
| Ambient temperature                     | -5 40 °C                                                |
| Product weight                          | 50 g                                                    |
| Mounting type                           | On sub-base                                             |
| Pneumatic connection, port 1            | Sub-base                                                |
| Pneumatic connection, port 2            | Sub-base                                                |
| Pneumatic connection, port 3            | Sub-base                                                |
| Materials note                          | Free of copper and PTFE                                 |
| Materials information for seals         | HNBR                                                    |
|                                         | NBR                                                     |
| Materials information, housing          | Zinc die-casting                                        |
|                                         | coated                                                  |
| Screw material data                     | Steel                                                   |
|                                         | Galvanised                                              |