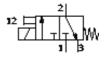

## **Data sheet**

| Feature                                 | Value                                                   |
|-----------------------------------------|---------------------------------------------------------|
| Valve function                          | 3/2 closed, single solenoid                             |
| Type of actuation                       | electrical                                              |
| Width                                   | 10 mm                                                   |
| Standard nominal flow rate              | 100 l/min                                               |
| Pneumatic working line                  | Sub-base                                                |
| Operating voltage                       | 12V DC                                                  |
| Operating pressure                      | -0.9 8 bar                                              |
| Design structure                        | Pressure-relieved poppet valve                          |
| Type of reset                           | mechanical spring                                       |
| Protection class                        | IP40                                                    |
| Authorisation                           | c UL us - Recognized (OL)                               |
| Nominal size                            | 2 mm                                                    |
| Grid dimension                          | 14 mm                                                   |
| Exhaust-air function                    | throttleable                                            |
| Sealing principle                       | soft                                                    |
| Assembly position                       | Any                                                     |
| Manual override                         | Pushing                                                 |
| Type of piloting                        | direct                                                  |
| Flow direction                          | reversible with restrictions                            |
| Maximum switching frequency             | 130 Hz                                                  |
| Switching time off                      | 7 ms                                                    |
| Switching time on                       | 7 ms                                                    |
| Duty cycle                              | 100%                                                    |
| Characteristic coil data                | 12V DC: 2,88W                                           |
| Permissible voltage fluctuation         | +/- 10 %                                                |
| Operating medium                        | Filtered, unlubricated compressed air, 40 µm filtration |
|                                         | Filtered, lubricated compressed air, 40 µm filtration   |
| Corrosion resistance classification CRC | 2                                                       |
| Medium temperature                      | -5 40 °C                                                |
| Ambient temperature                     | -5 40 °C                                                |
| Product weight                          | 50 g                                                    |
| Mounting type                           | On sub-base                                             |
| Pneumatic connection, port 1            | Sub-base                                                |
| Pneumatic connection, port 2            | Sub-base                                                |
| Pneumatic connection, port 3            | Sub-base                                                |
| Materials note                          | Free of copper and PTFE                                 |
| Materials information for seals         | HNBR                                                    |
|                                         | NBR                                                     |
| Materials information, housing          | Zinc die-casting                                        |
|                                         | coated                                                  |
| Screw material data                     | Steel                                                   |
|                                         | Galvanised                                              |