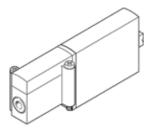

## Solenoid valve MHA2-M5H-3/2G-2-HC Part number: 197421

manifold block valve for individual and battery mounting, fast switching, with plug connection at rear. Discontinued, available through 2007