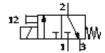

## **Data sheet**

| Feature                                 | Value                                                   |
|-----------------------------------------|---------------------------------------------------------|
| Valve function                          | 3/2 closed, single solenoid                             |
| Type of actuation                       | electrical                                              |
| Width                                   | 10 mm                                                   |
| Standard nominal flow rate              | 100 l/min                                               |
| Pneumatic working line                  | Sub-base                                                |
| Operating voltage                       | 5V DC                                                   |
| Operating pressure                      | -0.9 8 bar                                              |
| Design structure                        | Pressure-relieved poppet valve                          |
| Type of reset                           | mechanical spring                                       |
| Protection class                        | IP40                                                    |
| Authorisation                           | c UL us - Recognized (OL)                               |
| Nominal size                            | 2 mm                                                    |
| Grid dimension                          | 14 mm                                                   |
| Exhaust-air function                    | throttleable                                            |
| Sealing principle                       | soft                                                    |
| Assembly position                       | Any                                                     |
| Manual override                         | Pushing                                                 |
| Type of piloting                        | direct                                                  |
| Flow direction                          | reversible with restrictions                            |
| Maximum switching frequency             | 130 Hz                                                  |
| Switching time off                      | 7 ms                                                    |
| Switching time on                       | 7 ms                                                    |
| Duty cycle                              | 100%                                                    |
| Characteristic coil data                | 5V DC: 2,88W                                            |
| Permissible voltage fluctuation         | +/- 10 %                                                |
| Operating medium                        | Filtered, unlubricated compressed air, 40 µm filtration |
|                                         | Filtered, lubricated compressed air, 40 µm filtration   |
| Corrosion resistance classification CRC | 2                                                       |
| Medium temperature                      | -5 40 °C                                                |
| Ambient temperature                     | -5 40 °C                                                |
| Product weight                          | 50 g                                                    |
| Mounting type                           | On sub-base                                             |
| Pneumatic connection, port 1            | Sub-base Sub-base                                       |
| Pneumatic connection, port 2            | Sub-base                                                |
| Pneumatic connection, port 3            | Sub-base                                                |
| Materials note                          | Free of copper and PTFE                                 |
| Materials information for seals         | HNBR                                                    |
|                                         | NBR                                                     |
| Materials information, housing          | Zinc die-casting                                        |
|                                         | coated                                                  |
| Screw material data                     | Steel                                                   |
|                                         | Galvanised                                              |