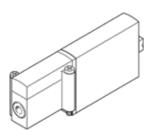

## Solenoid valve MHA2-M4H-3/2G-2-HC Part number: 197420

**FESTO** 

manifold block valve for individual and battery mounting, fast switching, with plug connection at rear. Discontinued, available through 2007