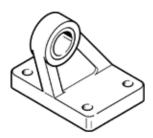

## clevis foot CRLMC-40 Part number: 197321

For type CRHD

## **Data sheet**

| Feature                                 | Value                                                                     |
|-----------------------------------------|---------------------------------------------------------------------------|
| Size                                    | 40                                                                        |
| Based on the standard                   | ISO 15552 (previously also VDMA 24652, ISO 6431, NF E49 003.1, UNI 10290) |
| Assembly position                       | Any                                                                       |
| Corrosion resistance classification CRC | 4 - Very high corrosion stress                                            |
| PWIS conformity                         | VDMA24364-B2-L                                                            |
| Ambient temperature                     | -40 80 °C                                                                 |
| Product weight                          | 144 g                                                                     |
| Materials note                          | Conforms to RoHS                                                          |
| Material mounting                       | electrolytically polished                                                 |
|                                         | High alloy steel                                                          |
| Material bearing                        | Plastic                                                                   |