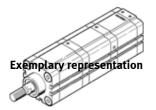

## Tandem cylinder ADVUT-100x3- -A-P-A Part number: 197275

**FESTO** 

For proximity sensing, piston-rod end with male thread. The flange mounting FUA-... can only be mounted to the end cap end with this product. Nut for piston rod thread is included. Products to be discontinued. Available until 2010.