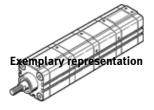

## Tandem cylinder ADVUT-63x4- -A-P-A

Part number: 197273

For proximity sensing, piston-rod end with male thread. The flange mounting FUA-... can only be mounted to the end cap end with this product. Nut for piston rod thread is included. Products to be discontinued. Available until 2010.