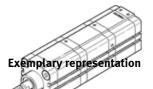

## Tandem cylinder ADVUT-63x3- -A-P-A

Part number: 197272

**FESTO** 

For proximity sensing, piston-rod end with male thread. The flange mounting FUA-... can only be mounted to the end cap end with this product. Nut for piston rod thread is included. Products to be discontinued. Available until 2010.