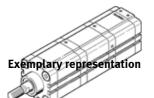

## Tandem cylinder ADVUT-40x3- -A-P-A

Part number: 197269

**FESTO** 

For proximity sensing, piston-rod end with male thread. The flange mounting FUA-... can only be mounted to the end cap end with this product. Nut for piston rod thread is included. Products to be discontinued. Available until 2010.