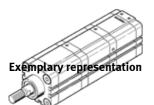

## Tandem cylinder ADVUT-25x3- -A-P-A

Part number: 197266

**FESTO** 

For proximity sensing, piston-rod end with male thread. The flange mounting FUA-... can only be mounted to the end cap end with this product. Nut for piston rod thread is included. Products to be discontinued. Available until 2010.