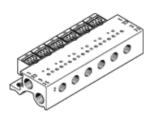

## manifold block MHA1-PR6-3-M3-PI Part number: 197224

**FESTO** 

with base plugs, for manifold block valves MHA1-...-PI