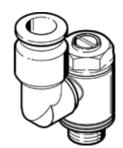

## One-way flow control valve GRXA-1/4-QS-6-D Part number: 195813

**FESTO** 

For restricting exhaust air flow, with QS push-in connector