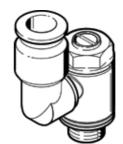

## One-way flow control valve GRXA-1/8-QS-4-D Part number: 195810

**FESTO** 

For restricting exhaust air flow, with QS push-in connector