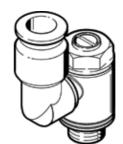

## One-way flow control valve GRXA-M5-QS-3-D Part number: 195806

**FESTO** 

For restricting exhaust air flow, with QS push-in connector