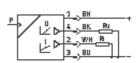

## Data sheet

| Feature                        | Value                                     |  |
|--------------------------------|-------------------------------------------|--|
| Short circuit strength         | Yes                                       |  |
| Measured variable              | Relative pressure                         |  |
| Measurement method             | Piezoresistive pressure sensor            |  |
| Analogue output                | 0 - 10 V                                  |  |
|                                | 0 - 20 mA                                 |  |
| Operating voltage range DC     | 12 30 V                                   |  |
| Operating medium               | Filtered compressed air, 40 µm filtration |  |
| CE Symbol                      | according to EU-EMV guideline             |  |
| Protection class               | IP65                                      |  |
| Ambient temperature            | 0 85 °C                                   |  |
| Product weight                 | 120 g                                     |  |
| Pressure measuring range       | 0 16 bar                                  |  |
| Accuracy, FS                   | 1 %                                       |  |
| Electrical connection          | Plug                                      |  |
|                                | M12x1                                     |  |
|                                | 4-pin                                     |  |
| Mounting type                  | Threaded                                  |  |
| Pneumatic connection           | G1/4                                      |  |
| Materials information, housing | Aluminium                                 |  |
|                                | Anodised                                  |  |