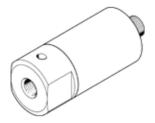

## **Pressure sensor SDE-16-10V/20MA** Part number: 19564

## Data sheet

| Feature                        | Value                                     |  |
|--------------------------------|-------------------------------------------|--|
| Short circuit strength         | Yes                                       |  |
| Measured variable              | Relative pressure                         |  |
| Measurement method             | Piezoresistive pressure sensor            |  |
| Analogue output                | 0 - 10 V                                  |  |
|                                | 0 - 20 mA                                 |  |
| Operating voltage range DC     | 12 30 V                                   |  |
| Operating medium               | Filtered compressed air, 40 µm filtration |  |
| CE Symbol                      | according to EU-EMV guideline             |  |
| Protection class               | IP65                                      |  |
| Ambient temperature            | 0 85 °C                                   |  |
| Product weight                 | 120 g                                     |  |
| Pressure measuring range       | 0 16 bar                                  |  |
| Accuracy, FS                   | 1 %                                       |  |
| Electrical connection          | Plug                                      |  |
|                                | M12x1                                     |  |
|                                | 4-pin                                     |  |
| Mounting type                  | Threaded                                  |  |
| Pneumatic connection           | G1/4                                      |  |
| Materials information, housing | Aluminium                                 |  |
|                                | Anodised                                  |  |