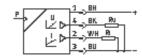

## **Data sheet**

| Feature                        | Value                                     |
|--------------------------------|-------------------------------------------|
| Short circuit strength         | Yes                                       |
| Measured variable              | Relative pressure                         |
| Measurement method             | Piezoresistive pressure sensor            |
| Analogue output                | 4 - 20 mA                                 |
|                                | 1 - 5 V                                   |
| Operating voltage range DC     | 12 30 V                                   |
| Operating medium               | Filtered compressed air, 40 µm filtration |
| CE Symbol                      | according to EU-EMV guideline             |
| Protection class               | IP65                                      |
| Ambient temperature            | 0 85 °C                                   |
| Product weight                 | 120 g                                     |
| Pressure measuring range       | 0 10 bar                                  |
| Accuracy, FS                   | 1 %                                       |
| Electrical connection          | Plug                                      |
|                                | M12x1                                     |
|                                | 4-pin                                     |
| Mounting type                  | Threaded                                  |
| Pneumatic connection           | G1/4                                      |
| Materials information, housing | Aluminium                                 |
|                                | Anodised                                  |