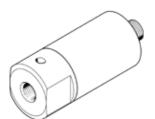

## **Pressure sensor** SDE-10-5V/20MA Part number: 19563







## **Data sheet**

| Feature                        | Value                                     |
|--------------------------------|-------------------------------------------|
| Short circuit strength         | Yes                                       |
| Measured variable              | Relative pressure                         |
| Measurement method             | Piezoresistive pressure sensor            |
| Analogue output                | 4 - 20 mA                                 |
|                                | 1 - 5 V                                   |
| Operating voltage range DC     | 12 30 V                                   |
| Operating medium               | Filtered compressed air, 40 µm filtration |
| CE Symbol                      | according to EU-EMV guideline